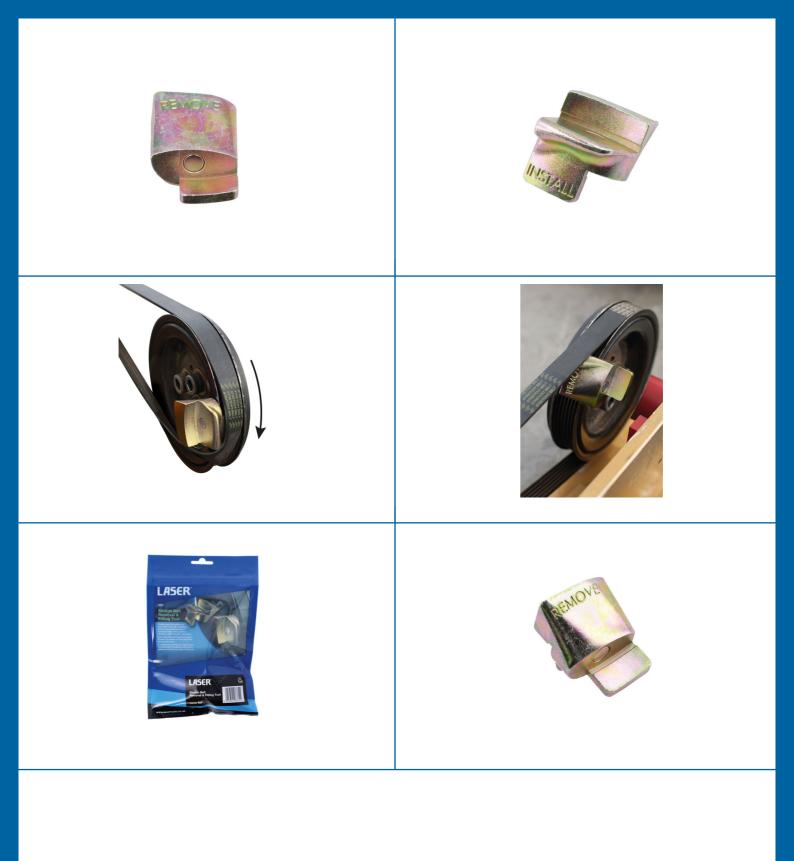

## **Stretch Belt Removal & Fitting Tool**

Double sided stretch belt tool suitable for safely removing and installing stretchy type drive/alternator belts and accessory belts without causing damage to either the belt or the pulley. Each side of the tool features a magnet to keep it in position on the pulley whilst getting it into place. A hand ratchet can then be used to rotate the crankshaft or accessory pulley, gently easing the belt over the edge of the pulley.

## **Additional Information**

- Removal and fitting tool, designed for use with most stretch belts.
- Reversible (guides belt both on and off the pulley). •
- Fitted with a magnet for ease of use. •
- One-piece construction with zinc plated finish for durability.